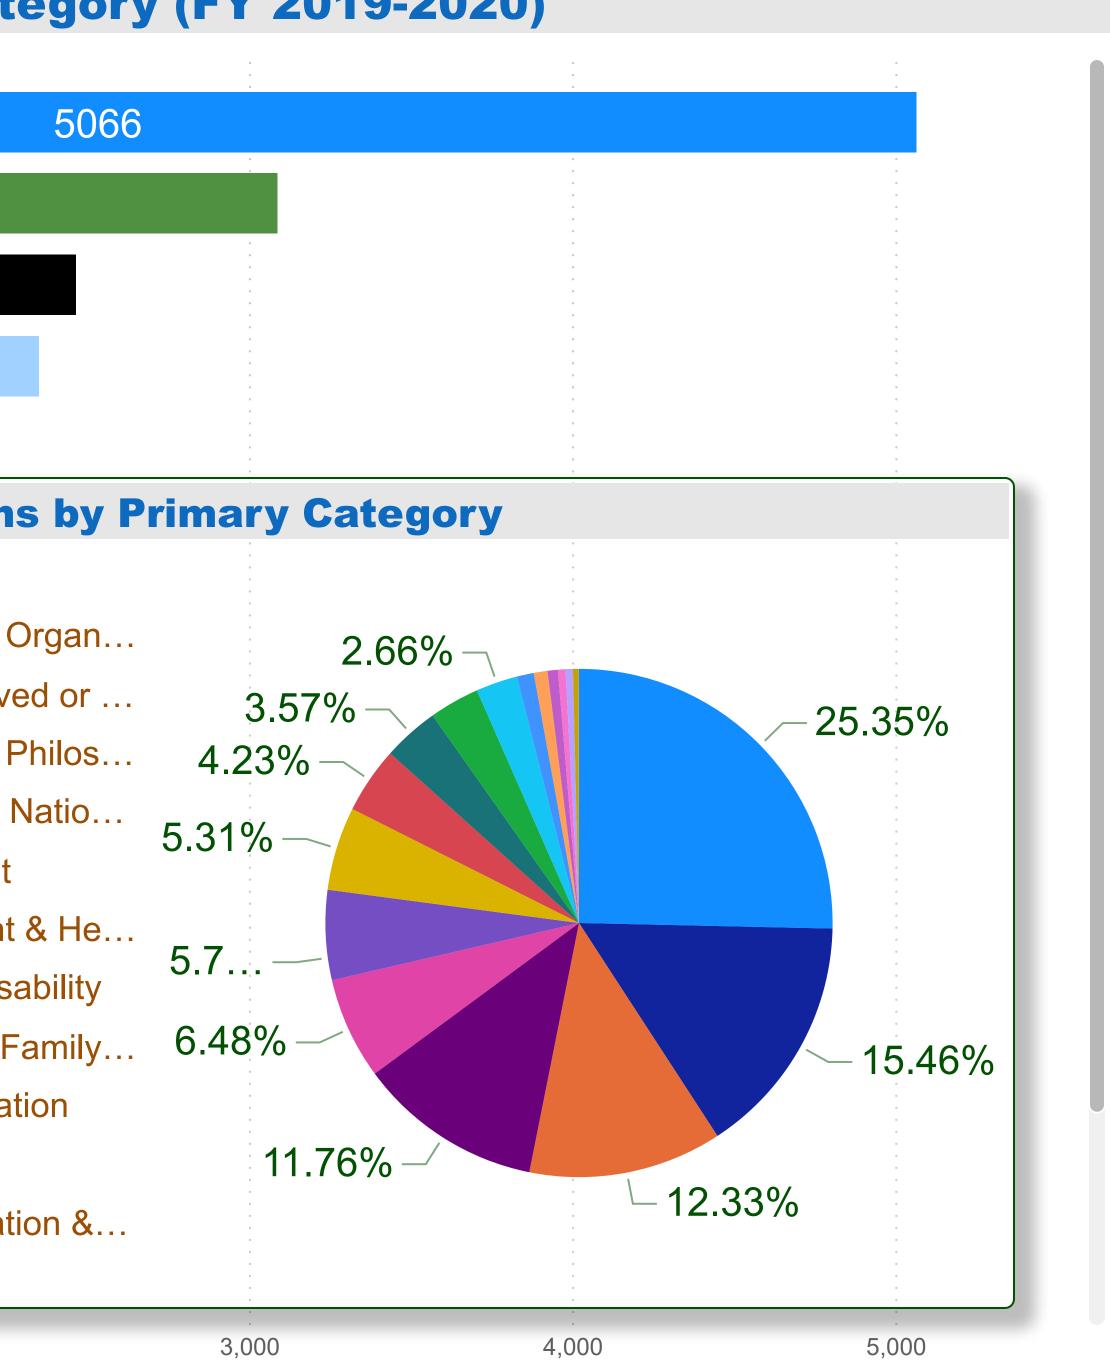

## West Torrens Council - Organization Count by Primary Category (FY 2019-2020)

# 5066 3089

### % Sessions by Primary Category

- Community Organ...
- Service Moved or ...
- Religions & Philos...
- Citizenship, Natio...
- Government
- Environment & He...
- Health & Disability
- Personal & Family...
- Accommodation

2,000

- Education
- Communication &...

 $\mathbf{\nabla}$ 

Sessions

## Primary Category

- Accommodation
- Animals, Birds
- Citizenship, Nationality
- Communication & Information Se...
- Community Organisation & Devel...
- Education
- Employment
- Environment & Heritage
- Finance, Income, Business
  - Government
  - Health & Disability
- Material & Practical Needs
- Personal & Family Support
- Public Safety
- Recreation
- Religions & Philosophies
- Service Moved or Closed
  - Transport