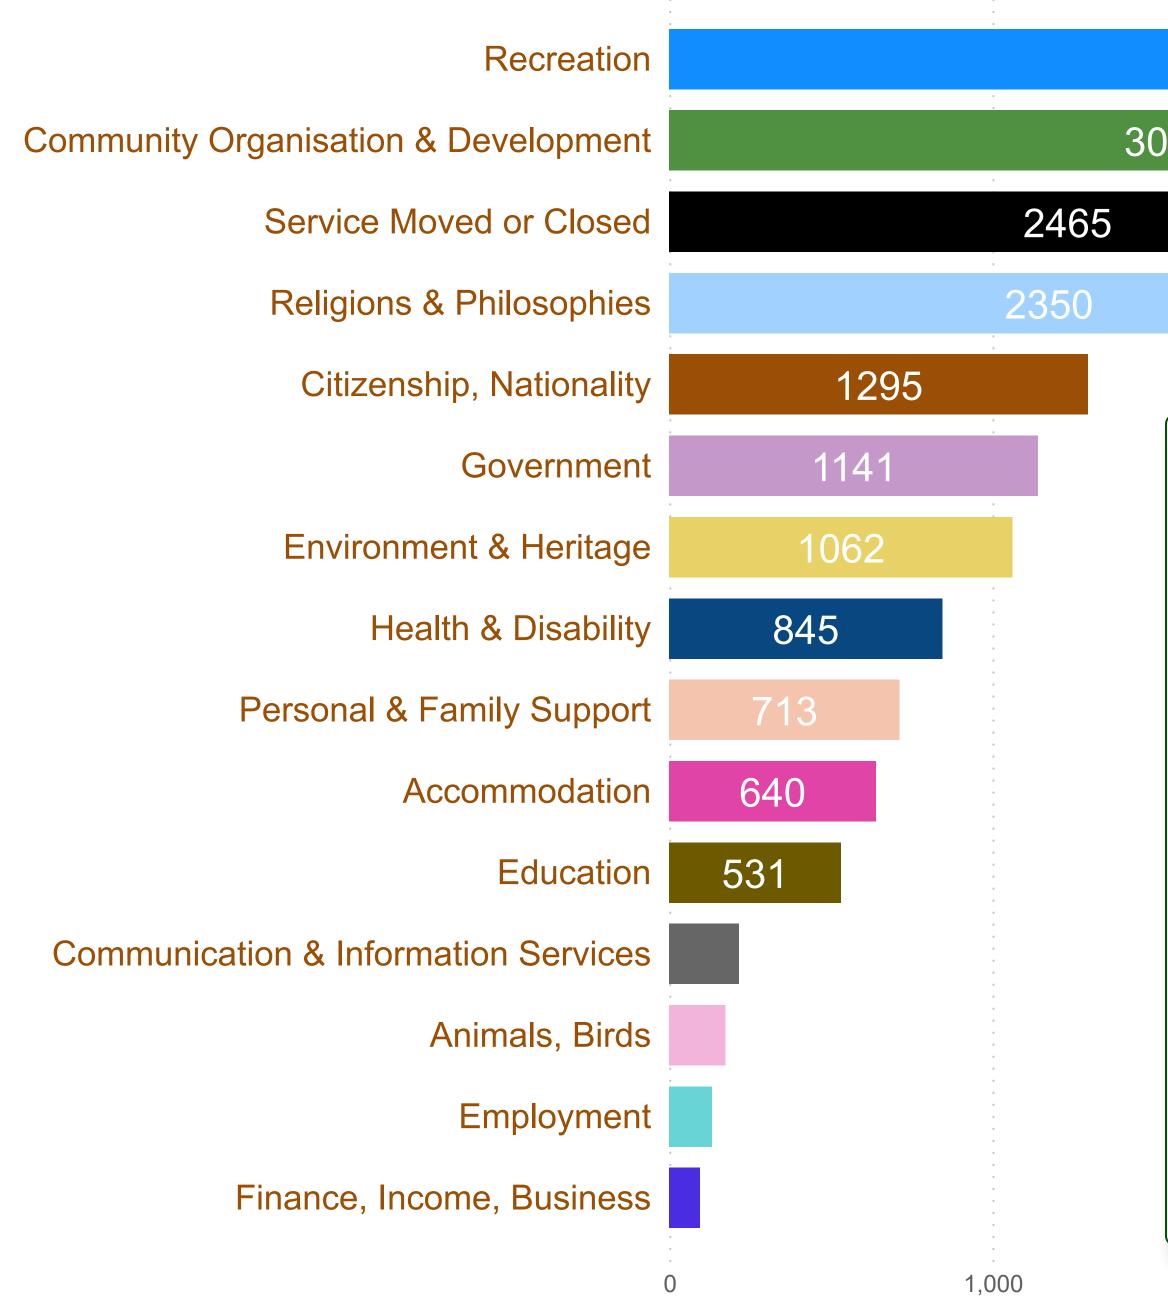

## West Torrens Council - Organization Count by Primary Category (FY 2019-2020)

### % Sessions by Primary Category

- Community Organ...
- Service Moved or ...
- Religions & Philos...
- Citizenship, Natio...
- Government
- Environment & He...
- Health & Disability
- Personal & Family...
- Accommodation

2,000

- Education
- Communication &...

 $\mathbf{\nabla}$ 

Sessions

## Primary Category

- Accommodation
- Animals, Birds
- Citizenship, Nationality
- Communication & Information Se...
- Community Organisation & Devel...
- Education
- Employment
- Environment & Heritage
- Finance, Income, Business
  - Government
  - Health & Disability
- Material & Practical Needs
- Personal & Family Support
- Public Safety
- Recreation
- Religions & Philosophies
- Service Moved or Closed
  - Transport