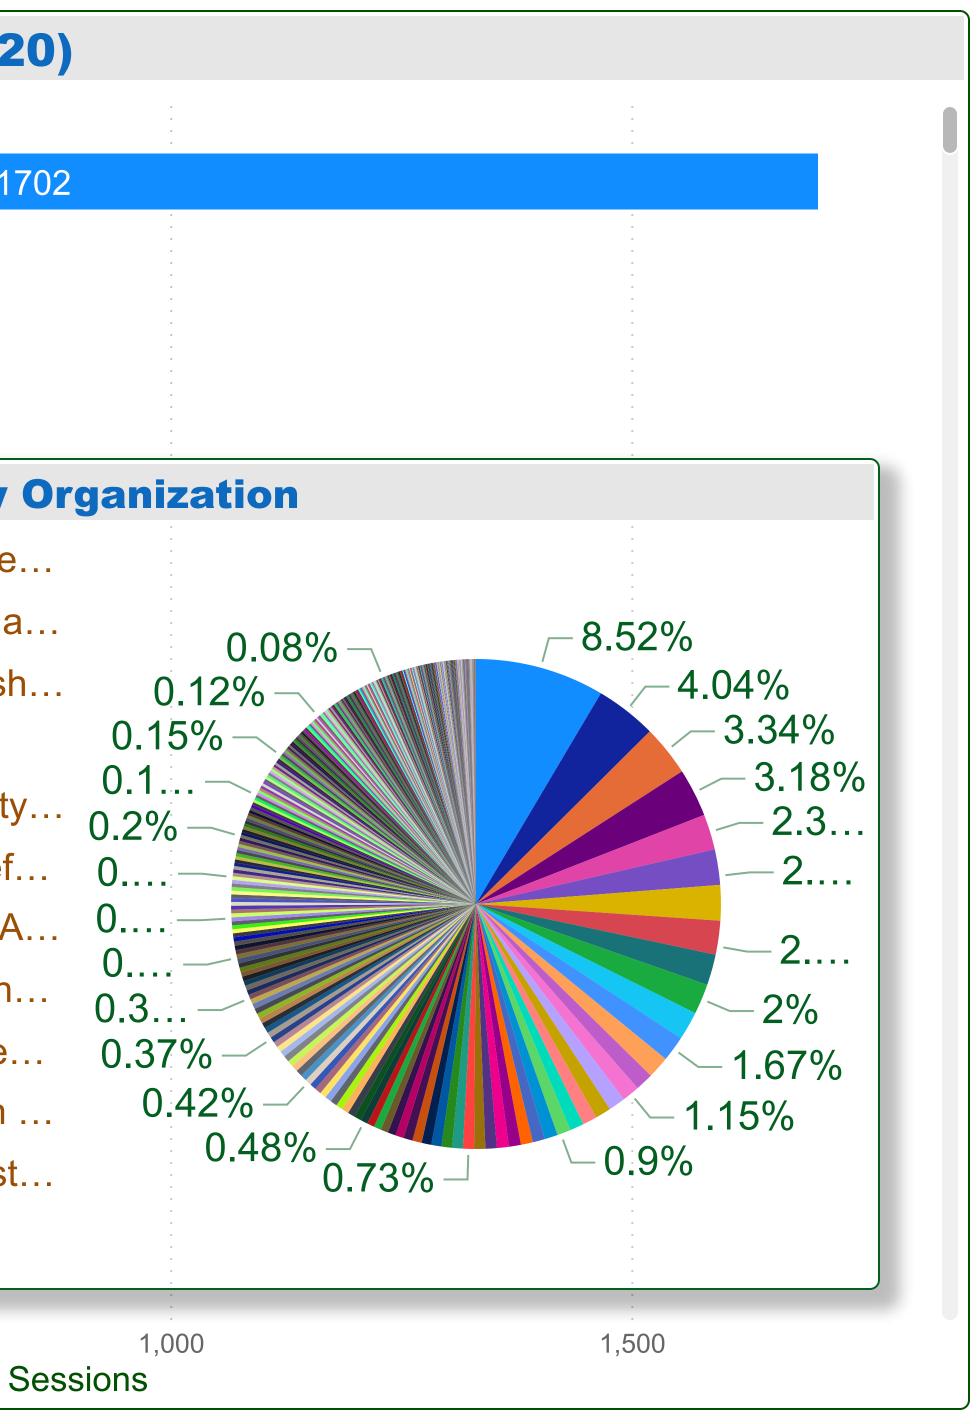

# West Torrens Council - Sessions by Organization (FY 2019-2020)

| Adelaide Access Taxis                  |     |
|----------------------------------------|-----|
| Stinson, Ms Jayne MP - State Member fo | 807 |
| Public Rubbish Dump - Metro Waste      | 668 |
| Community                              | 635 |
| Adelaide Footy League                  | 468 |
| Australian Refugee Association Inc.    | 467 |
| Panarcadian Association of SA          | 467 |
| Lockleys Catholic Parish               | 446 |
| Mooringe Avenue Bottle Company         | 405 |
| Police Station - Netley                | 400 |
| Adelaide Waste & Recycling Centre      | 376 |
| Koutsantonis, Hon Tom MP - State Mem   | 334 |
| Women's Safety Services SA             | 290 |
| Pan Rhodian Society - Colossus         | 235 |
| Asthma Foundation SA                   | 230 |
| Western Youth Centre Inc.              | 222 |
|                                        |     |
|                                        |     |

#### 1702

## **Sessions by Organization**

- Adelaide Acce...
- Stinson, Ms Ja...
- Public Rubbish...
- Community
- Adelaide Footy...
- Australian Ref...
- Panarcadian A...
- Lockleys Cath...
- Mooringe Ave...
- Police Station ...
- Adelaide Wast...

## FY 2019-2020

✓ Organization
✓ Zahra Foundation A
Yoga Spirit Studios
Women's Safety Ser
WISE Employment N
Westward Ho Golf C
Westside Floral Des
Western Youth Cent
Western Youth Cent

Western Youth Cent

Western Youth Cent

Western Youth Cent

Western Suburbs Re

Western Region Red

Western Districts Rid

Western Districts An

West Torrens Thurso

West Torrens Softba

West Torrens Library

West Torrens Invitati

**Total** 

|                                     | Sessions |
|-------------------------------------|----------|
| Australia                           | 2        |
|                                     | 8        |
| ervices SA                          | 290      |
| Mile End                            | 36       |
| Club                                | 13       |
| sign Club                           | 10       |
| tre Tennis Club                     | 26       |
| itre Kindergym & Pre-gym            | 49       |
| itre Judo Club                      | 32       |
| itre Inc.                           | 222      |
| tre Gymnastic Club                  | 39       |
| tre Cricket Club                    | 18       |
| Residents Environmental Association | 5        |
| ecyclers                            | 58       |
| iding Club                          | 8        |
| ngling Club                         | 21       |
| sday Seniors                        | 11       |
| all Club                            | 2        |
| ry Service - Mobile Library         | 26       |
| tion Homing Pigeon Club             | 18       |
|                                     | 19984    |
|                                     |          |